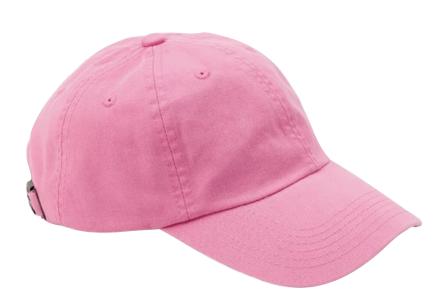

## Ladies Garment-Dyed Cap

## **LPWU**

\*Fabric: 100% garment-washed cotton twill \* Structure: Unstructured \* Profile: Low \*Panels: 6 \* Closure: Self-fabric closure with buckle and grommet \* Extras: Slightly brushed for additional softness and comfort