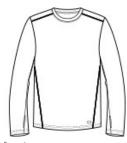

# STAY-COOL WICKING STRETCH FLATLOCK SEAMS FOR COMFORT REFLECTIVE DETAILS

- 5.2-ounce, 88/12 poly/spandex with stay-cool wicking technology
- OGIO heat transfer label for tag-free comfort
- Elastic locker loop on center back neck
- Black reflective O Endurance heat transfer bar on back right shoulder
- Thumbholes for warmth
- Black reflective O heat transfer on front left hem