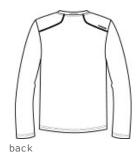

# STAY-COOL WICKING STRETCH FLATLOCK SEAMS FOR COMFORT REFLECTIVE DETAILS

- 5.2-ounce, 88/12 poly/spandex with stay-cool wicking technology
- OGIO heat transfer label for tag-free comfort
- Elastic locker loop on center back neck
- Black reflective O Endurance heat transfer bar on back right shoulder
- Thumbholes for warmth
- Black reflective O heat transfer on front left hem