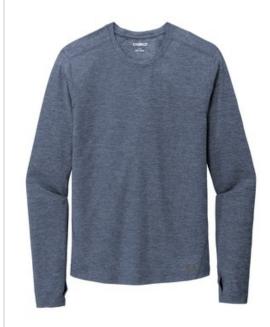

# OGIO <sup>®</sup> ENDURANCE Force Long Sleeve Tee OE340

# STAY-COOL WICKING STRETCH FLATLOCK SEAMS FOR COMFORT REFLECTIVE DETAILS

- 5.2-ounce, 88/12 poly/spandex with stay-cool wicking technology
- OGIO heat transfer label for tag-free comfort
- Elastic locker loop on center back neck
- Black reflective O Endurance heat transfer bar on back right shoulder
- Thumbholes for warmth
- Black reflective O heat transfer on front left hem