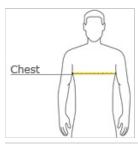

### HOW TO MEASURE

# CHEST WIDTH

Measure under the arm and around the fullest part of the chest with arms down, keeping tape horizontal.

# SIZE CHART

|       | XS    | S     | М     | L     | XL    | 2XL   | 3XL   | 4XL   |
|-------|-------|-------|-------|-------|-------|-------|-------|-------|
| Chest | 32-34 | 35-37 | 38-40 | 41-43 | 44-47 | 48-51 | 52-56 | 57-61 |