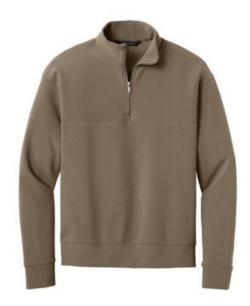

# Mercer+Mettle® Linear Texture 1/4-Zip MM3040

A fine-w ale Ottoman texture and front seaming details give a refreshing, trend-forw ard look to this layerable 1/4-zip.

Designed to perform, this cotton-rich style is elevated and suitable for all-season dressing.

# Fabric+Weight

• 9.7-ounce, 55/42/3 cotton/polyester/spandex ottoman knit

# Features+Benefits

- Odor-fighting
- Front seaming
- Cadet collar
- Metal zipper w ith metal pull
- Self-banded cuffs and hem